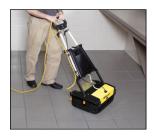

## Multi-Purpose Scrubber

**BR 13/1 MW** 

Low-Moisture Cleaning for Hard and Soft Floors

The BR 13/1 MW scrubber is easier on the indoor environment and makes cleaning so simple, it is actually enjoyable. In-house facility managers, building engineers, housekeepers and BSCs will appreciate the BR 13/1 Scrubber's superior flexibility, advanced productivity and reduced environmental impact. Where high quality floor cleaning performance, ease of use and durability are called for, the BR 13/1 is the most versatile and effective answer for any hard or soft floor surface.