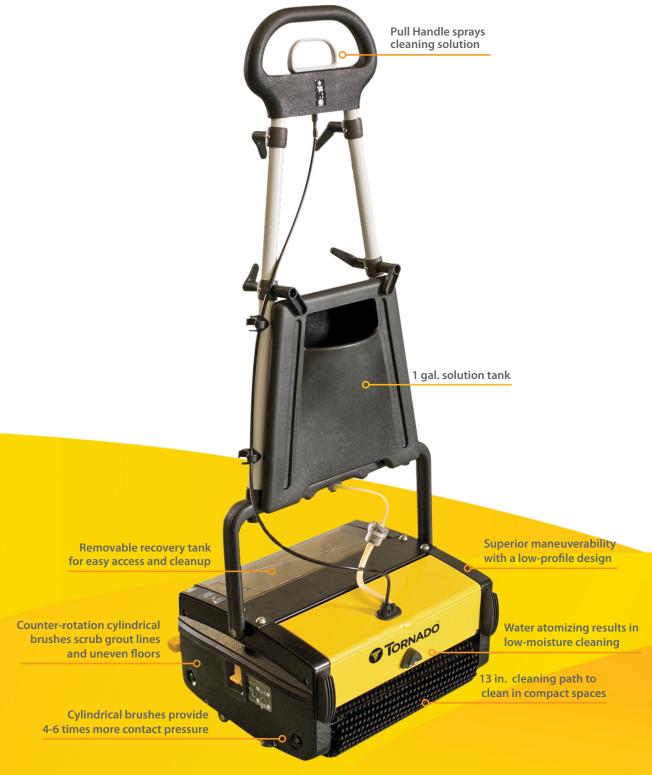

## Multi-Purpose Scrubber

**BR 13/1 MW** 

Low-Moisture Cleaning for Hard and Soft Floors

The BR 13/1 MW scrubber is easier on the indoor environment and makes cleaning so simple, it is actually enjoyable. In-house facility managers, building engineers, housekeepers and BSCs will appreciate the BR 13/1 Scrubber's superior flexibility, advanced productivity and reduced environmental impact. Where high quality floor cleaning performance, ease of use and durability are called for, the BR 13/1 is the most versatile and effective answer for any hard or soft floor surface.

| PRODUCT SPECIFICATIONS        |                                 |
|-------------------------------|---------------------------------|
| Model                         | BR 13/1 MW                      |
| Catalog Number                | 99410                           |
| MACHINE DIMENSIONS            |                                 |
| Dimensions (L X W X H)        | 15" x 17" x 44"                 |
| Net Weight                    | 55 Lbs.                         |
| Solution / Recovery<br>Tank   | 1 gal / .4 gal.                 |
| <b>DESIGN CHARACTERISTICS</b> |                                 |
| Tank construction             | Polyethylene                    |
| Brush Type                    | 2, counter-rotating cylindrical |
| Brush Width                   | 12 in                           |
| Brush RPM                     | 650 rpm                         |
| Cleaning Path                 | 13 in                           |
| Cleaning Rate                 | 3,775 sq. ft./hr.               |
| Sound Level                   | 69 db (A)                       |
| Cord Length                   | 40 ft.                          |
| Brush Motor                   | 1 hp / 600 W                    |
| REPLACEMENT ITEMS             |                                 |
| Standard Brush                | 33855                           |
| Soft Brush                    | 33856                           |
| Hard Brush                    | 33857                           |
| Escalator Brush               | 33859                           |
| Carpet Brush                  | 33926                           |
| Side Brush                    | 33858                           |
| Transport Trolley             | 05-3395-0500                    |

TRANSPORT EASILY For fast and simple transport, an optional trolley is available.

COMPACT The BR 13/1 MW takes automatic scrubbing into confined, small-areas where bigger units can not go.

REMOVABLE RECOVERY TANK Provides easy access and cleanup

SOLUTION ATOMIZATION **CLEANING SOLUTION** 

is atomized into a fine mist and dispersed through the cylindrical brushes, so less moisture is consumed during the hard floor or carpet cleaning process.