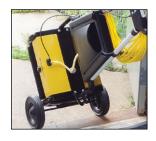

TRANSPORT EASILY For fast and simple transport, an optional trolley is available.

COMPACT The BR 13/1 MW takes automatic scrubbing into confined, small-areas where bigger units can not go.

REMOVABLE RECOVERY TANK Provides easy access and cleanup